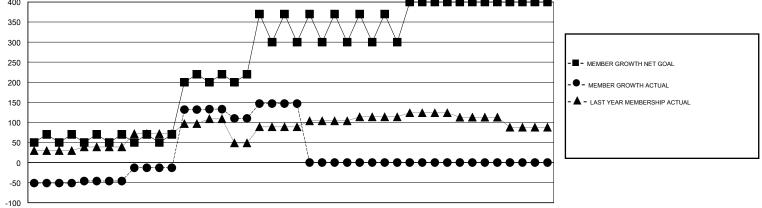

## District 404 A2

Results as of: 1/31/2020

| GMT:          |               | L           | OCATION NIGERIA |                       |                           |                         | GMT CA                                             |  |
|---------------|---------------|-------------|-----------------|-----------------------|---------------------------|-------------------------|----------------------------------------------------|--|
| Clubs         |               |             |                 | Members               |                           |                         |                                                    |  |
|               | RESULTS FOR   | R 2019-2020 |                 | RESULTS FOR 2019-2020 |                           |                         |                                                    |  |
| QUARTER       | NEW CLUB GOAL | NEW CLUBS   | DROPPED CLUBS   | QUARTER               | MEMBER GROWTH NET<br>GOAL | MEMBER GROWTH<br>ACTUAL | DROPPED<br>MEMBERS ACTUAL<br>(including transfers) |  |
| JULY/AUG/SEPT | 2             | 0           |                 | JULY/AUG/SEPT         | 60                        | 252                     | 300                                                |  |
| OCT/NOV/DEC   | 3             | 6           | 0               | OCT/NOV/DEC           | 150                       | 326                     | 72                                                 |  |
| JAN/FEB/MAR   | 3             | 4           | 0               | JAN/FEB/MAR           | 125                       | 160                     | 12                                                 |  |
| APR/MAY/JUNE  | 1             | 0           | 0               | APR/MAY/JUNE          | 65                        | 0                       | 0                                                  |  |