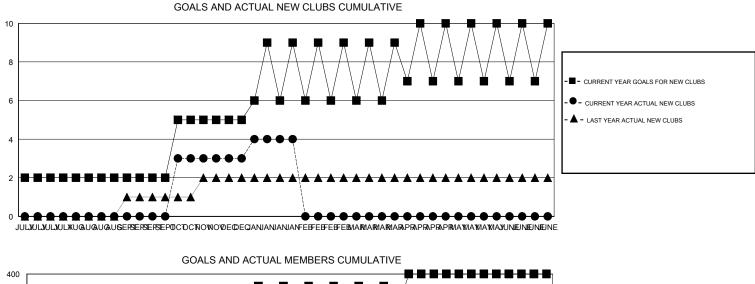

## District 404 A2

Results as of: 1/31/2020

| GMT:          |               | L           | OCATION NIGERIA |                       |                           |                         | GMT CA                                             |  |
|---------------|---------------|-------------|-----------------|-----------------------|---------------------------|-------------------------|----------------------------------------------------|--|
| Clubs         |               |             |                 | Members               |                           |                         |                                                    |  |
|               | RESULTS FOR   | R 2019-2020 |                 | RESULTS FOR 2019-2020 |                           |                         |                                                    |  |
| QUARTER       | NEW CLUB GOAL | NEW CLUBS   | DROPPED CLUBS   | QUARTER               | MEMBER GROWTH NET<br>GOAL | MEMBER GROWTH<br>ACTUAL | DROPPED<br>MEMBERS ACTUAL<br>(including transfers) |  |
| JULY/AUG/SEPT | 2             | 0           |                 | JULY/AUG/SEPT         | 60                        | 252                     | 300                                                |  |
| OCT/NOV/DEC   | 3             | 6           | 0               | OCT/NOV/DEC           | 150                       | 326                     | 72                                                 |  |
| JAN/FEB/MAR   | 3             | 4           | 0               | JAN/FEB/MAR           | 125                       | 160                     | 12                                                 |  |
| APR/MAY/JUNE  | 1             | 0           | 0               | APR/MAY/JUNE          | 65                        | 0                       | 0                                                  |  |